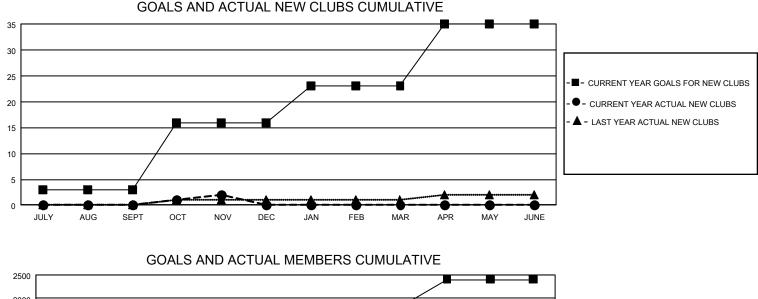

## GAT MONTHLY MEMBERSHIP PROGRESS REPORT Results

GMT Constitutional Area 1, Group E

REPORT DOES NOT INCLUDE CLUBS IN UNDISTRICTED AREAS.

| Clubs         |               |             |               | Members               |                       |                         |                                                    |  |
|---------------|---------------|-------------|---------------|-----------------------|-----------------------|-------------------------|----------------------------------------------------|--|
|               | RESULTS FOR   | R 2020-2021 |               | RESULTS FOR 2020-2021 |                       |                         |                                                    |  |
| QUARTER       | NEW CLUB GOAL | NEW CLUBS   | DROPPED CLUBS | QUARTER MEME          | ER GROWTH NET<br>GOAL | MEMBER GROWTH<br>ACTUAL | DROPPED<br>MEMBERS ACTUAL<br>(including transfers) |  |
| JULY/AUG/SEPT | 9             | 0           | 4             | JULY/AUG/SEPT         | 634                   | 518                     | 690                                                |  |
| OCT/NOV/DEC   | 39            | 2           | 2             | OCT/NOV/DEC           | 619                   | 325                     | 496                                                |  |
| JAN/FEB/MAR   | 21            | 0           | 0             | JAN/FEB/MAR           | 616                   | 0                       | 0                                                  |  |
| APR/MAY/JUNE  | 36            | 0           | 0             | APR/MAY/JUNE          | 530                   | 0                       | 0                                                  |  |