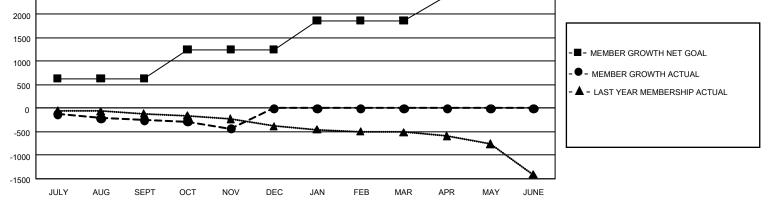

## GAT MONTHLY MEMBERSHIP PROGRESS REPORT Results

GMT Constitutional Area 1, Group E

REPORT DOES NOT INCLUDE CLUBS IN UNDISTRICTED AREAS.

| Clubs         |               |             |               | Members               |                       |                         |                                                    |  |
|---------------|---------------|-------------|---------------|-----------------------|-----------------------|-------------------------|----------------------------------------------------|--|
|               | RESULTS FOR   | R 2020-2021 |               | RESULTS FOR 2020-2021 |                       |                         |                                                    |  |
| QUARTER       | NEW CLUB GOAL | NEW CLUBS   | DROPPED CLUBS | QUARTER MEME          | ER GROWTH NET<br>GOAL | MEMBER GROWTH<br>ACTUAL | DROPPED<br>MEMBERS ACTUAL<br>(including transfers) |  |
| JULY/AUG/SEPT | 9             | 0           | 4             | JULY/AUG/SEPT         | 634                   | 518                     | 690                                                |  |
| OCT/NOV/DEC   | 39            | 2           | 2             | OCT/NOV/DEC           | 619                   | 325                     | 496                                                |  |
| JAN/FEB/MAR   | 21            | 0           | 0             | JAN/FEB/MAR           | 616                   | 0                       | 0                                                  |  |
| APR/MAY/JUNE  | 36            | 0           | 0             | APR/MAY/JUNE          | 530                   | 0                       | 0                                                  |  |